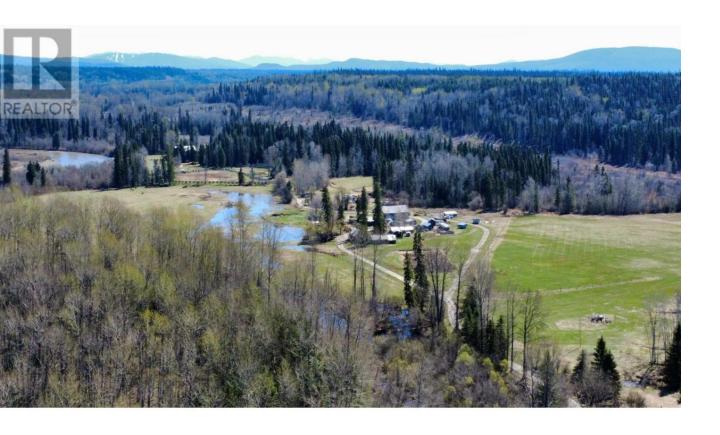

## PERRY Road Prince George British Columbia

\$4,990,000

Perry Ranch presents vast opportunities, suitable for agriculture, eco-tourism, or cultural preservation. The property is complemented by an established irrigation system, enhancing its agricultural productivity and future development potential. Over 1900 acres of Ranch land along East Perry Rd. Perry Ranch awaits someone special to continue its unique story, offering the perfect blend of tradition, innovation, and endless possibilities. Whether your clients are seeking a agricultural opportunity, a lifestyle change, or a meaningful investment, Perry Ranch provides a canvas on which dreams can flourish. (id:6769)