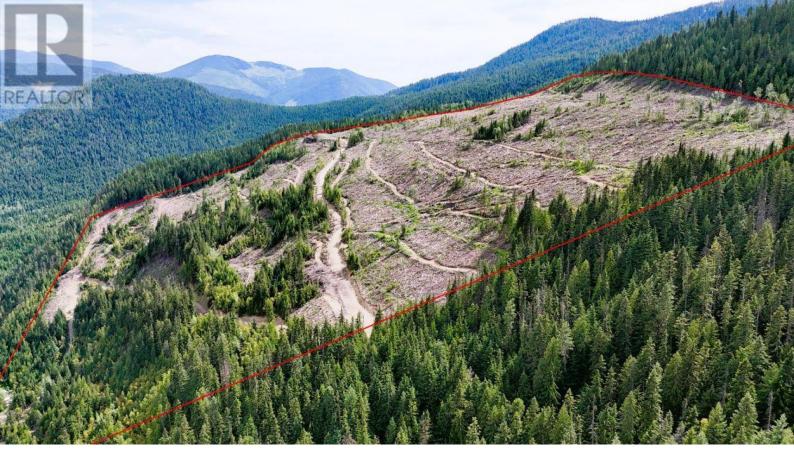

## Quartz Creek Forest Service Road Road Ymir British Columbia

\$429,000

Quarter section of prime recreational land (160 acres) 20 mins south of Nelson above the rural community of Ymir. The property is located approx. 1.5 kms off of Quartz Creek Rd (an unmaintained FSR road - with no snow clearing). The lower section of land has more slope than up above where the land crests as it connects with the crown land in behind. There is an excellent network of internal roads extending from the lower section up to the top (from the logging activity). The majority of the upper half has been logged along with the lower / SE corner. The lower NE corner has not been logged (see maps). There are some amazing cabin sites up above with expansive 360 mtn views. The land has approx, 1,350 feet of vertical drop and would make a sweet mtn bike and or motor cross property with all the existing roadways, a mixture of slopes, and the fact that the land borders on the Quartz Creek Mtn Bike trails. The upper more gently sloping section has deep snow packs and great snowmobiling terrain. The property is off grid / no services and lends itself to an off grid cabin / residential campsite for an outdoor / backcountry oriented lifestyle. (id:6769)