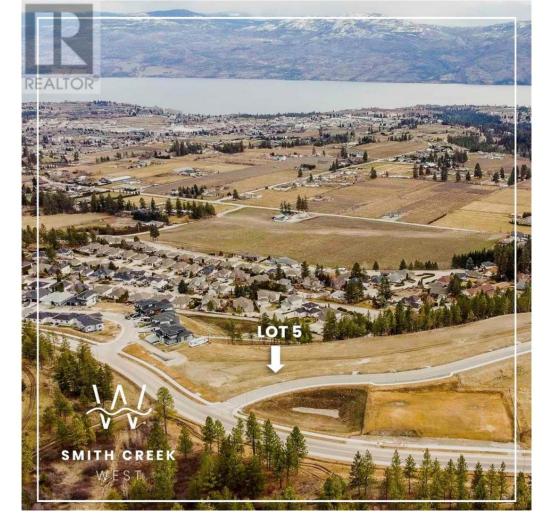

## Scenic Ridge Drive West Kelowna British Columbia

\$449,900

It's 2020 at Smith Creek West!! For a very limited time, we have rolled back the pricing on our Phase 2 homesites by up to 25%, so don't miss your chance to take advantage of this exciting offer! After many months of design and detail work with our Guidelines consultant, and the City, we are excited to bring you the finest, most diverse and well integrated family homesites in West Kelowna. This exciting new family neighborhood is sure to delight with its spectacular lake, mountain, and rural vistas, easy access and proximity to all the ever expanding amenities of West Kelowna. Designed to integrate well with the native environment, and respect the history of the area, a quiet walk, hiking, mountain biking, and more are all available at your back door. We are confident that you'll something that satisfies your home design preferences, space requirement and budget with the same stunning natural surroundings, neighbourhood focus, easy access, and proximity to the amenities that lead to a very quick "sellout" of the previous phase. This is a walk-out homesite which will accommodate rancher or two story design with walkout basement, pool sized backyard, with easy and level access and great LAKEVIEW potential. Two year time limit to build, and you can bring your own builder! Subdivision registration anticipated by the end of March 2024. (id:6769)