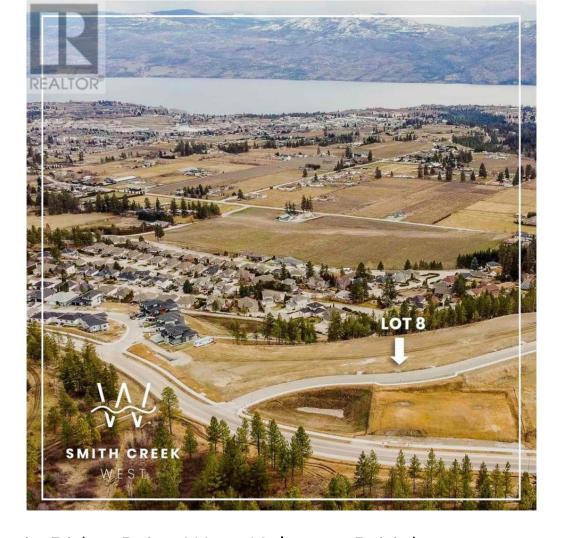

## Scenic Ridge Drive West Kelowna British Columbia

\$529,900

It's 2020 at Smith Creek West!! For a very limited time, we have rolled back the pricing on our Phase 2 homesites by up to 25%, so don't miss your chance to take advantage of this exciting offer! After many months of design and detail work with our Guidelines consultant, and the City, we are excited to bring you the finest, most diverse and well integrated family homesites in West Kelowna. This exciting new family neighborhood is sure to delight with its spectacular lake, mountain, and rural vistas, easy access and proximity to all the ever expanding amenities of West Kelowna. Designed to integrate well with the native environment, and respect the history of the area, a quiet walk, hiking, mountain biking, and more are all available at your back door. We are confident that you'll something that satisfies your home design preferences, space requirement and budget with the same stunning natural surroundings, neighbourhood focus, easy access, and proximity to the amenities that lead to a very quick "sellout" of the previous phase. This is a walk-out homesite which will accommodate rancher or two story design with walkout basement, pool sized backyard, with easy and level access and great LAKEVIEW potential. Two year time limit to build, and you can bring your own builder! Subdivision registration anticipated by the end of March 2024. (id:6769)