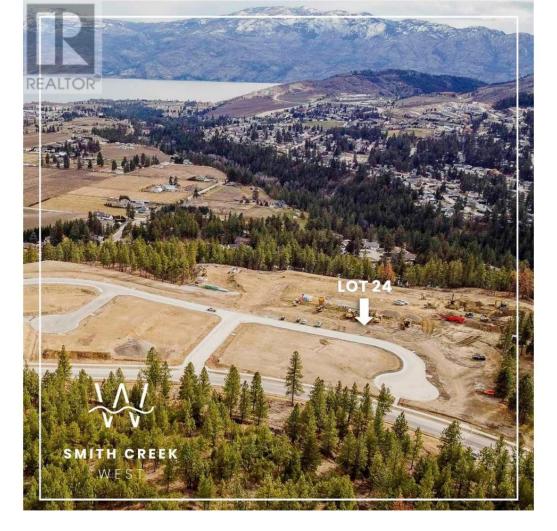

## Scenic Ridge Drive West Kelowna British Columbia

\$349,900

It's 2020 at Smith Creek West!! For a very limited time, we have rolled back the pricing on our Phase 2 homesites by up to 25%, so don't miss your chance to take advantage of this exciting offer! After many months of design and detail work with our Guidelines consultant, and the City, we are excited to bring you the finest, most diverse and well integrated family homesites in West Kelowna. This exciting new family neighborhood is sure to delight with its spectacular lake, mountain, and rural vistas, easy access and proximity to all the ever expanding amenities of West Kelowna. Designed to integrate well with the native environment, and respect the history of the area, a quiet walk, hiking, mountain biking, and more are all available at your back door. We are confident that you'll something that satisfies your home design preferences, space requirement and budget with the same stunning natural surroundings, neighbourhood focus, easy access, and proximity to the amenities that lead to a very quick "sellout" of the previous phase. This is a flat homesite which will accommodate a variety of different home designs, with easy and level access. Two year time limit to build, and you can bring your own builder! Subdivision registration anticipated by the end of March 2024. (id:6769)