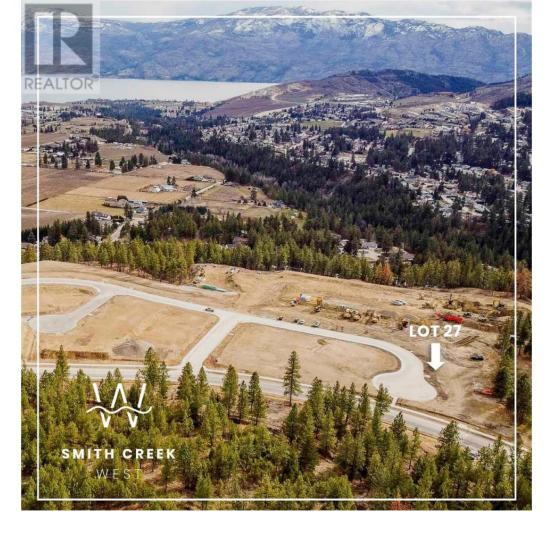

## Scenic Ridge Drive West Kelowna British Columbia

\$359,900

It's 2020 at Smith Creek West!! For a very limited time, we have rolled back the pricing on our Phase 2 homesites by up to 25%, so don't miss your chance to take advantage of this exciting offer! After many months of design and detail work with our Guidelines consultant, and the City, we are excited to bring you the finest, most diverse and well integrated family homesites in West Kelowna. This exciting new family neighborhood is sure to delight with its spectacular lake, mountain, and rural vistas, easy access and proximity to all the ever expanding amenities of West Kelowna. Designed to integrate well with the native environment, and respect the history of the area, a quiet walk, hiking, mountain biking, and more are all available at your back door. We are confident that you'll something that satisfies your home design preferences, space requirement and budget with the same stunning natural surroundings, neighbourhood focus, easy access, and proximity to the amenities that lead to a very quick "sellout" of the previous phase. This is a flat homesite which will accommodate a variety of different home designs, with easy and level access and a private back yard. Two year time limit to build, and you can bring your own builder! Subdivision registration anticipated by the end of March 2024. (id:6769)