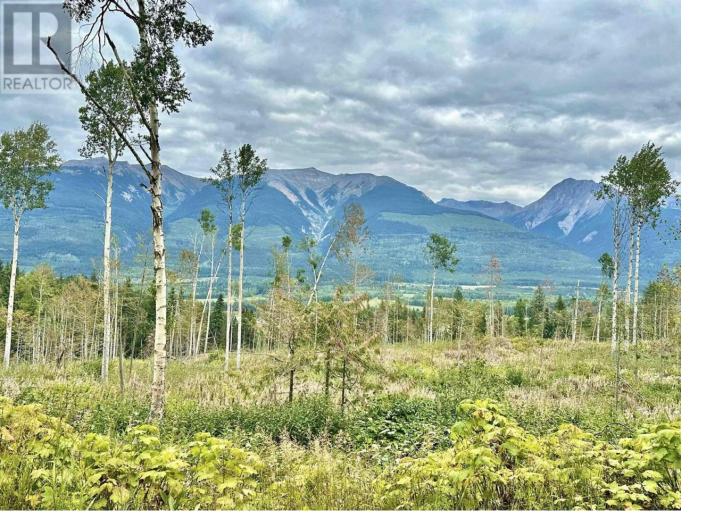

## SHERE LAKE Road Valemount British Columbia

\$449,000

Set on 155 acres of pristine landscape this property offers flat, usable terrain with views of surrounding mountain ranges and the ideal setup for an off-grid lifestyle. Located just 40 minutes from Valemount it provides the perfect balance between seclusion and accessibility. The property's diverse landscape invites hunting, ATVs, hiking, camping and star gazing while both north and south property borders onto crown land. The North Western corner of the property brings you in very close proximaty to the Fraser River and there is a seasonal creek running through the property. Ideal for a private retreat or a self-sufficient homestead, this land is a true haven for those seeking off-grid living with unparalleled privacy and boundless natural beauty. (id:6769)