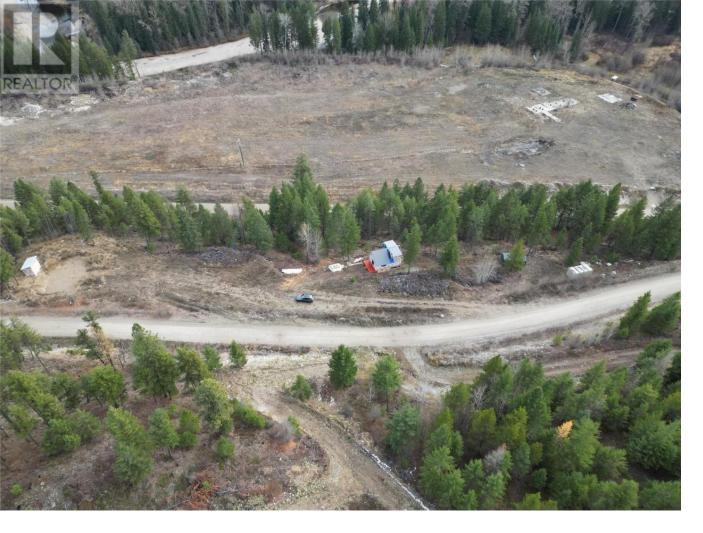

## SL 1 Beaverdell Station Road Beaverdell British Columbia

\$189,000

Discover your ideal retreat in the picturesque town of Beaverdell, BC. This 2.5-acre parcel of land offers the perfect blend of nature, space, and potential. Whether you're seeking a seasonal getaway or a year-round recreational property, this stunning property in the heart of British Columbia's Southern Interior is your perfect canvas. The home is partially built and comes with most of the materials needed to complete the project, including appliances, cabinets, and more—a full list of materials is available. A drilled well is already in place, and an outbuilding is ready for the pump equipment and electrical installation, adding to the convenience of the setup. With ample room to expand or customize, this property offers endless possibilities for recreation, investment, or building your dream home in one of BC's most sought-after regions. Enjoy peace, privacy, and natural beauty while still being close to outdoor adventures like hiking, fishing, and winter sports. Beaverdell is an emerging gem offering both tranquility and convenience, just an hour from Kelowna. Don't miss out on this rare opportunity to own a piece of Beaverdell. (id:6769)