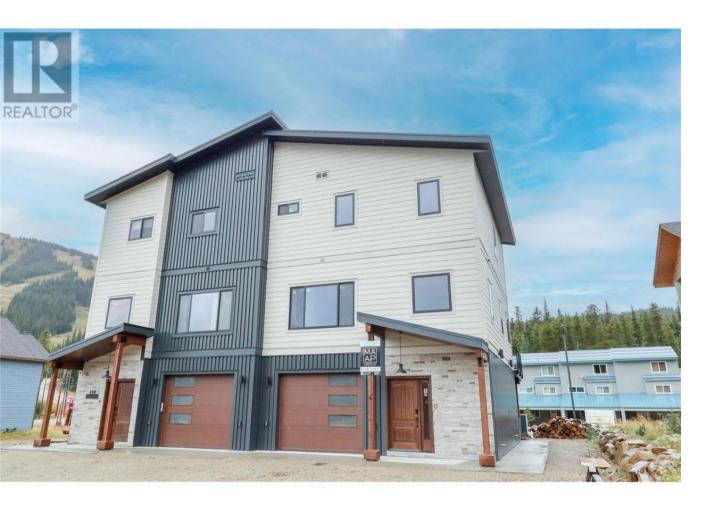

## 144 CLEARVIEW Crescent SL2 Penticton British Columbia

\$880,900

Welcome to your dream home at the stunning Apex Resort! This beautiful brand-new half duplex offers a perfect blend of luxury, comfort, convenience & SHORT TERM RENTAL potential. 4 bedrooms, 4 bathrooms, and over 2200 square feet of living space, this residence is the epitome of modern mountain living. Infloor heating in the first 2 floors of the home adds to the coziness. The main floor is a masterpiece of design, featuring a spacious and well-appointed kitchen that is a delight for any chef. The dining area seamlessly connects to the living room, where a cozy WOOD fireplace creates the perfect ambiance for chilly mountain evenings. This open-concept layout is perfect for both intimate family gatherings and entertaining friends. The lower floor boasts a bedroom area, providing an ideal space for entertainment or relaxation with wet bar and 3-piece bathroom which could be a POTENTIAL STUDIO SUITE. Venture to the upper floor, where all three bedrooms are thoughtfully arranged. The master bedroom, complete with its own ensuite bathroom, provides a luxurious retreat. The additional two bedrooms offer ample space and comfort for family members or guests. Convenient single car garage, great for storage and extra ski gear. One of the most exciting features of this property is its walkable distance to the ski hill and skating loop. Whether you're an avid skier or simply enjoy the winter wonderland, this location ensures that outdoor adventures are just steps away from your doorstep. (id:6769)