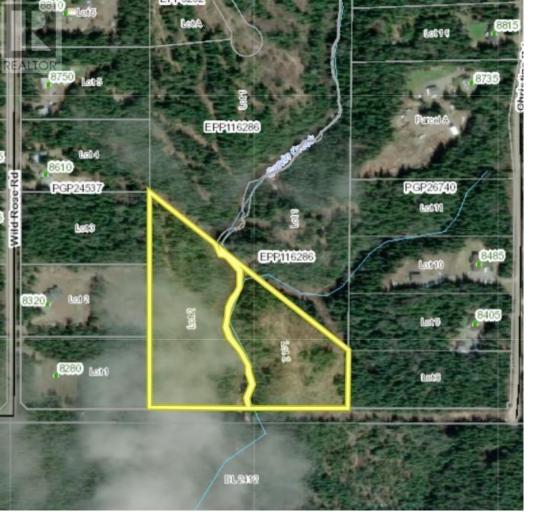

## SPLENDOR Road Prince George British Columbia

\$125,000

Priced below assessed value for a savvy investor with a vision to develop or an individual seeking to build a dream home amidst nature? Garvin Creek runs through this 14.44 acre raw land parcel that offers endless possibilities in a continually growing area featuring 5 acre rural lots. Turn your dreams into reality in this secluded yet accessible location. (id:6769)