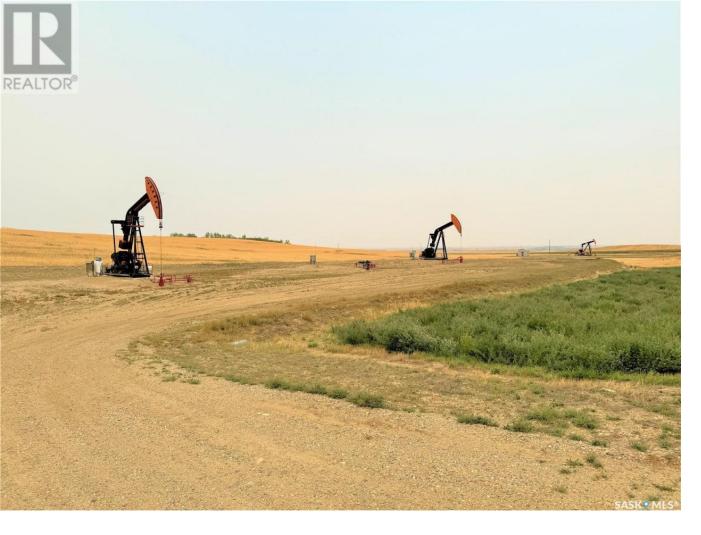

## Souris Valley Rm No. 7 Saskatchewan

\$599.000

1/4 Section with 2800sq.ft 5 level split home in the RM Souris Valley No.7 now available! Current surface leases totaling \$9,750 are included in this sale with an additional \$11,600 of surface leases to be transferred to the buyer in the future! Seller states 122 seeded acres. Final soil rating of 37.89, and soil class "J" as per SCIC. 5 level split home features double attached garage, 5 bedrooms and 2.5 baths. This home has been well kept, and has a large kitchen with center island, ample cupboard space, deck of the dining room and a very large utility/mudroom. Down one level is a large sitting area with a wood burning fireplace. Down the second level is a large play/living area, and a large bedroom and two large storage rooms. The bottom level is perfect for a games area! 4 bedrooms upstairs with the large master that features a half bath ensuite. This wonderful home also has so much storage space! Outside, there is a large 53' x 70' Quonset, and a 32' x 60' heated workshop with a large 18' wide overhead door. There is also a 24'x36' cold storage with 2 overhead doors. The yard is large and mature, and the view from the house is second to none. This is a truly spectacular property that must be seen to be appreciated. Let the surface leases pay part of your mortgage! Call today for more information. (id:6769)