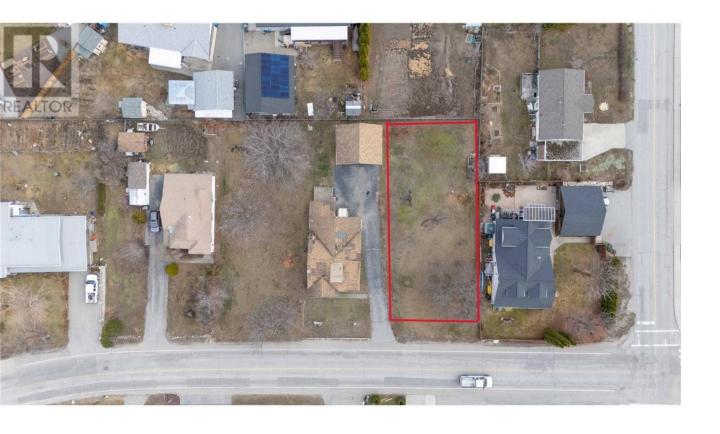

## Victoria Road Summerland British Columbia

\$329,000

Start planning your build for this premium located lot just steps to town. RU2 zoning provides a variety of options including a single family home with a secondary suite or carriage house if desired. Alternatively, the zoning allows for a duplex with the possible option of legal suites, maximum of 4 dwellings. Straightforward construction on this flat and level parcel. Final survey to determine exact property lines. Full city services at lot line upon completion of registration. (id:6769)