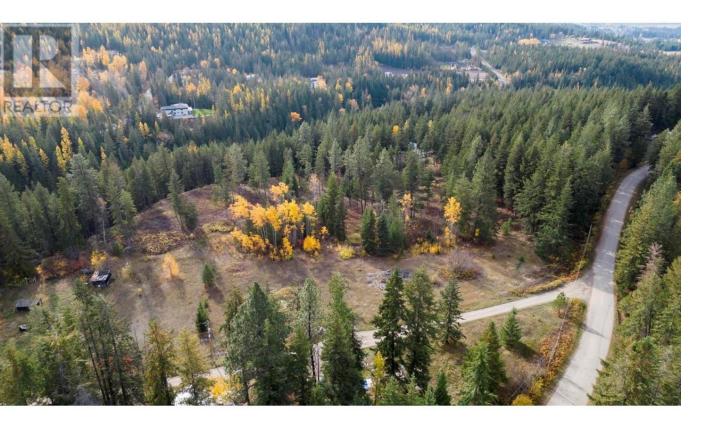

## Wallace Road Vernon British Columbia

\$1,650,000

Amazing Development Opportunity! This beautiful property is situated on a highly sought after road in the breathtaking BX area and on the way to to BC's third largest ski area in the winter & one of Canada's largest downhill and cross country bike parks in the summer (Silver Star Mountain). Possibility to subdivide into unique build lots. All currently zoned as Country Residential. Ask your trusted Agent for more details. (id:6769)