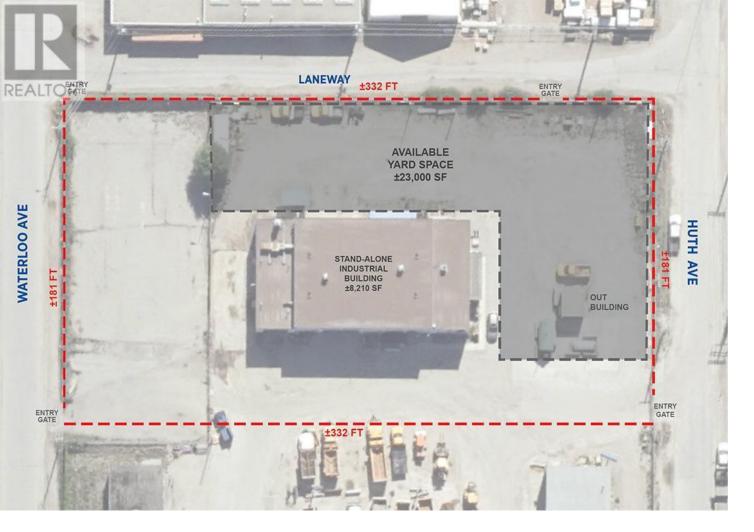

## 270 Waterloo Avenue Yard Space Penticton British Columbia

Hard to find yard space close to the Channel Parkway in Penticton. Approximately 23,000 SF of flat yard space is available for sublease. The space that is available is a portion of the yard on the southeastern part of the property. This area has its own dedicated entrance off a laneway to the east of the property. Available space is "L" shaped with about 246 FT of frontage along the laneway and 140 FT along Huth Avenue. The yard is semi secure as there is security fencing around the full property. Easy access to the Channel Parkway/Highway 97 via Fairview Rd at a signalized intersection. The available yard space does not include the 8,210 SF industrial building on the property, but the building and the rest of the property is available to sublease as well. (id:6769)