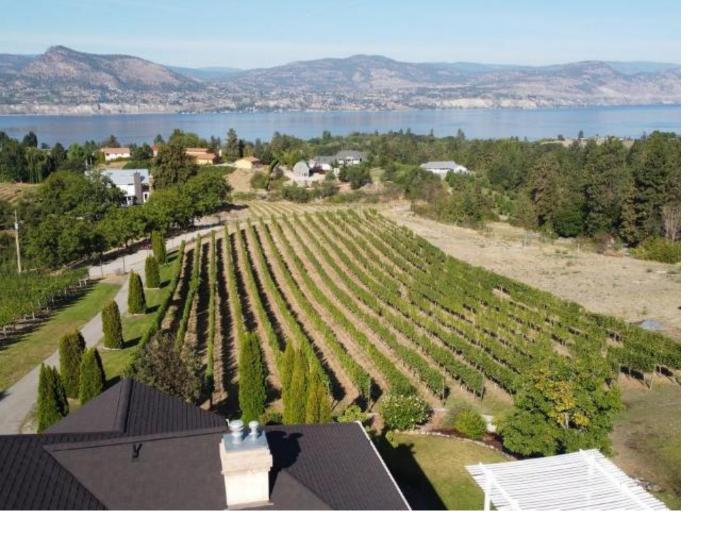

## 3260 MCKAY ROAD Naramata BC \$3,988,000

Rare Offering! 10+ acre Vineyard Estate centrally located in an extremely private setting and sought-after address, on the prestigious Naramata Bench. Stunning uninterrupted and never to be interrupted Lake Views from both the elevated and updated 3176 Sq Ft Main House as well as the renovated, income producing Guest House. Approx. 4.25 Acres of Mature High Yield Vines currently planted. This property comes loaded with potential; Winery, expanded Vineyard, or livestock. The property is fenced and comes complete with a creek, a barn, and a pasture. Location is everything in real property investment and this property has no equal when it comes to this, the most important category. Opportunities like this don't present themselves very often, don't miss out on your chance to build a dream. See Duplicate Single Family MLS 192261