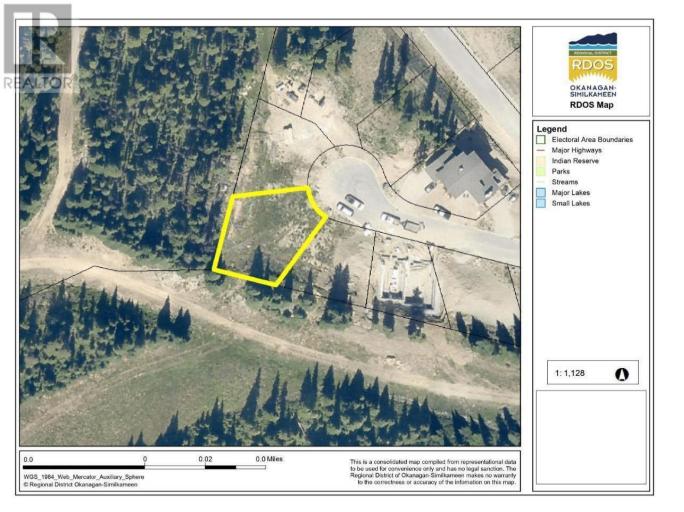

## 185 SNOW MOUNTAIN Place Penticton British Columbia

Location! Imagine stepping out the door of your Apex cabin and skiing right onto the hill. Welcome to 185 Snow Mountain Place located in the newly developed Snow Mountain Estates on Apex Mountain. Just a 30minute drive from Penticton, Apex Mountain is one of the best kept secrets in the Okanagan. Build your dream cabin or duplex on this 0.17 private lot located just minutes from the village, and local mountain amenities. Step out your door and ski down Grandfather's trail to the lifts or to the local favorite Gunbarrel restaurant and bar. Apex offers something for everyone! Flat building site with all underground services, paved roads with curbs and storm drains to the site. Valley views, endless hiking and biking trails and lakes makes this a property you can enjoy year-round. View today and start planning your home for the 2023/24 season. (id:6769) Listing Presented By: