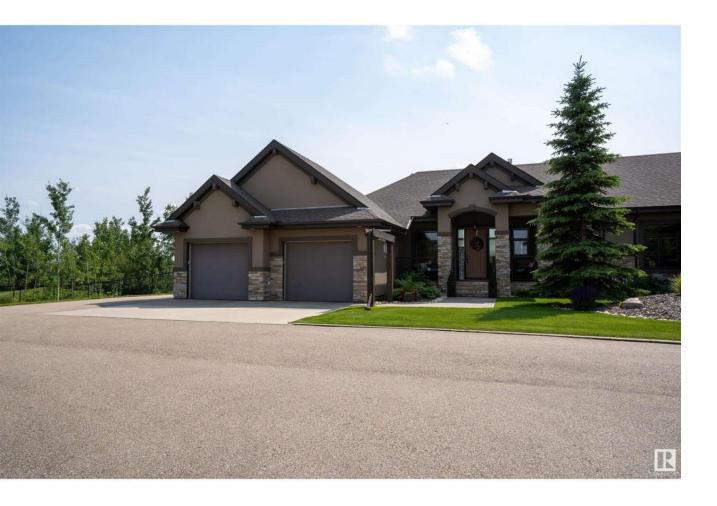

## Rural Parkland County Alberta

Executive Bungalow in private, GATED 45+ acreage community; located in CENTURY GATES just 7 mins North of Spruce Grove & 15 mins west of the Anthony Henday in Edmonton; offering walking trails, a picturesque lake & secure RV storage all within the gates. Luxury 3bed|2.5bath home filled w/natural light featuring a grand open concept main flr, high vaulted ceilings, hardwood flring, towering stone faced gas FP, & a designer kitchen complete w/SS appliances, gas stove, rich cabinetry & granite cntrs. Main flr primary suite complete w/spa inspired 5pce ensuite w/upper level laundry adding extra convenience. Lower level complete w/family rm, 2 more bedrooms, 4pce bath & large storage rm. Fully fenced, treed lot; beautifully landscaped has a 12'x16' shed & has a front covered porch AND back covered deck! Oversized Triple garage, heated w/drive thru door & huge driveway great for R.V's. Enjoy the luxury of acreage life w/added convenience of association maintenance upkeep to include front lawn/snow removal (id:6769)