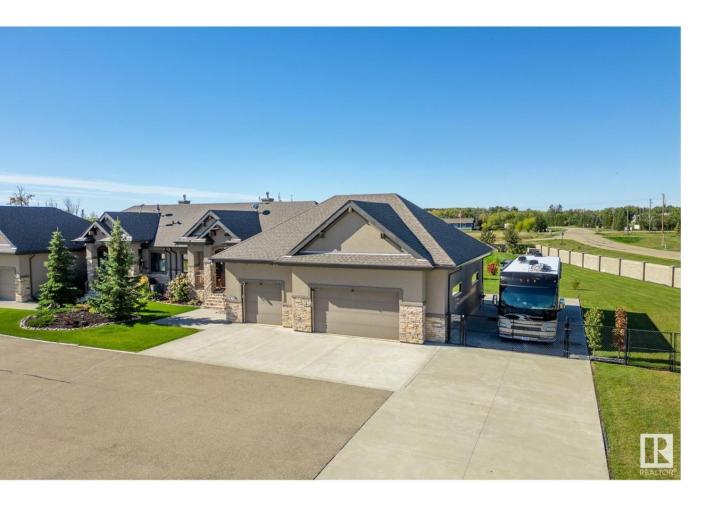

## Rural Parkland County Alberta

LUXURY bungalow in GATED acreage community; located just 7 minutes north of Spruce Grove & 15 minutes west of the Anthony Henday in Edmonton. Discover a secluded, PRIVATE 45+ community offering serene walking trails, a picturesque lake & secure RV storage all within the gates. Enjoy the convenience of front yard landscaping & driveway snow removal, all managed for you, while your backyard remains yours to personalize & enjoy. This home features 2826 SqFt of total finished living space plus a massive 1417 SqFt, 5 car garage. Ideal for R.V's w/sprawling driveway and reinforced concrete skirting around the home. Inside this home includes vaulted ceilings, vinyl flooring, granite counters, energized closets and G-Fireplace. Plus a custom YEAR-ROUND SUNROOM with towering windows and gorgeous west facing views. Luxury floor to ceiling wood cabinets in the kitchen with under cabinet lighting. An immaculate home that offers the luxury of acreage living with the added convenience of association-maintained upkeep. (id:6769)