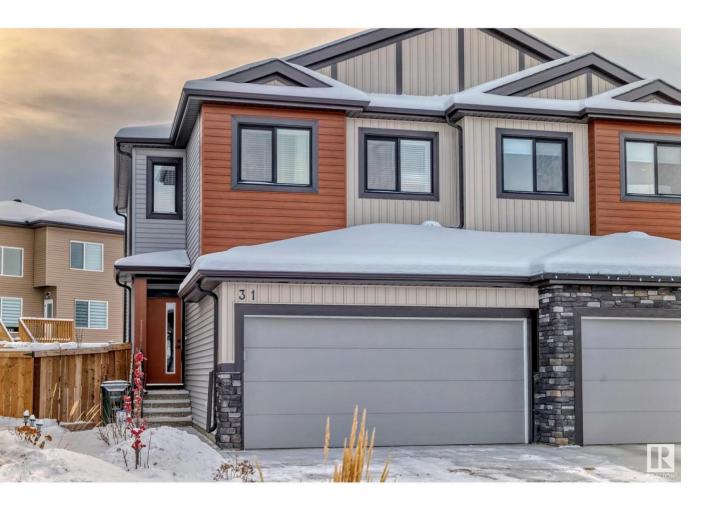

## Spruce Grove Alberta

\$450,000

Imagine coming home to the family friendly neighborhood of TONEWOOD. This Modern 2 Story 3 bed|2.5 bath DUPLEX w/1600 sqft of well designed living space complete with A/C offers a functional open concept main flr layout featuring a bright living room complete w/fireplace & a crisp modern kitchen w/spacious dining area equipped w/SS appliances, quartz counters, tons of cabinetry, large center island & walk-through pantry. Main flr includes a 2pce guest bath plus a spacious foyer. Upstairs you will find a large BONUS room & large master bedroom complete w/a walk-in closet & 4 piece ensuite w/2 additional bedrooms, 4 pce main bath & upstairs laundry for added convenience. The unfinished basement offers a clean slate & awaits your personal touch. The SOUTH facing backyard w/large custom deck is fully fenced. Home also has an attached DOUBLE garage. Amazing location with Jubilee Park within walking distance! Dont miss out on the opportunity to make this beautiful home your own! (id:6769)