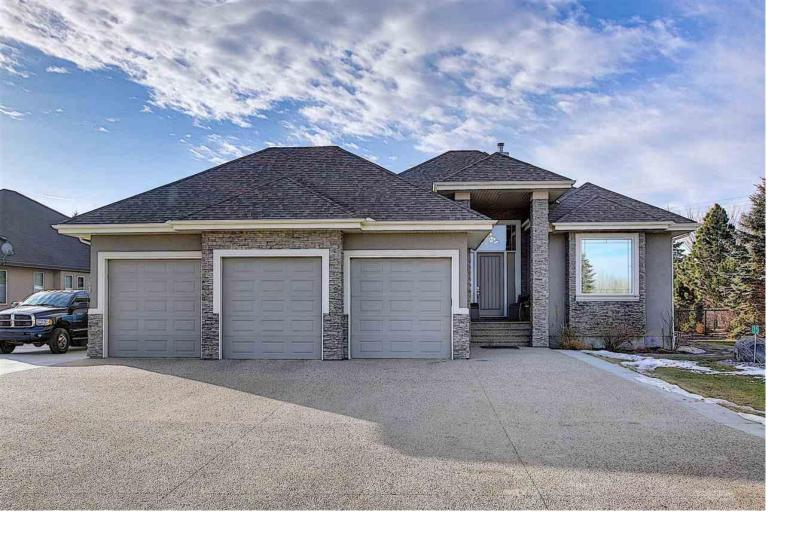

## Rural Parkland County Alberta

\$1,165,000

Executive ACREAGE w/SHOP in Lake Ridge Estates; 1/2 acre nestled amongst the breathtaking backdrop of Lois Holes Nature Reserve w/full city services, perfectly located between Edmonton, St. Albert & Spruce Grove. Elegant bungalow w/4bed (2up/2down) & 4bath. Designer features include: 13' main flr ceilings, 6 burner gas stove, butlers pantry, walk-in closets, luxury master ensuite, 2nd main flr bedroom w/private en-suite, stone faced gas fireplace, main flr laundry, grand windows, open beam staircase, sunny kitchen/living room, built in sound system, theater room, wet bar, new boiler, built in fire suppression, reverse osmosis, & water softener. Private, south facing outdoor oasis complete w/no maintenance deck, stone patio, outdoor kitchen w/built in Ngas BBQ & Ngas fire table. Fully fenced w/low maintenance landscaping, artificial grass & built in dog run. Attached 25x33 TRIPLE car garage w/8' door is heated. Detached 30x30 SHOP w/10' door is heated/insulated & plumbed w/sink. (id:6769)