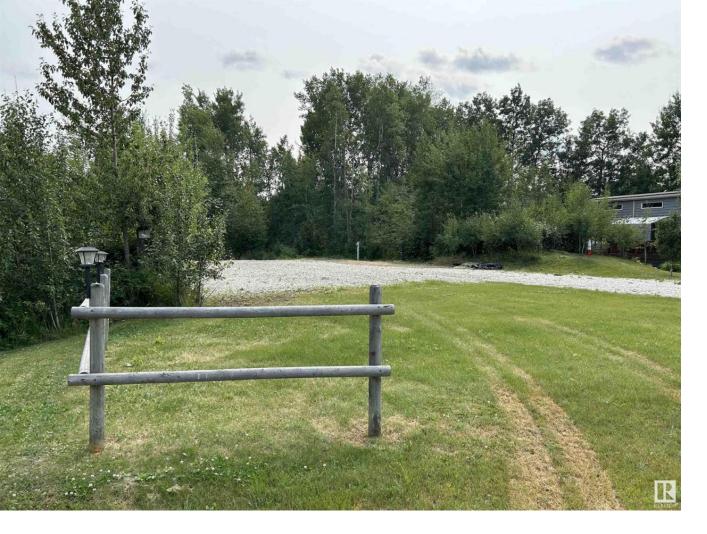

## Rural Lac Ste. Anne County Alberta

\$67,000

The Perfect SUMMER RETREAT! Welcome to the beautiful, GATED Lake Arnault R.V. Resort located only 1 hour west of Edmonton. Lake Arnault is beautifully treed & privately set & not available for public use offering an abundance of amenities including playground w/gazebo, guest camping, walking trails & a newly built dock w/147 acres of natural forestland to explore PLUS a half mile of lakefront making it the ultimate destination to escape & unwind w/family & friends. This spacious treed lot w/R.V. pad has FULL SERVICES including water, power & 750 gallon holding tank w/enough room to personalize your retreat! Strict architectural controls help to ensure your investment & maintain the eco-friendly style of the resort. Walk the trails & enjoy the abundance of wildlife, spend time paddling your canoe/kayak, or simply relax around the campfire creating memories to cherish for a lifetime. Great location w/several golf courses & area lakes all nearby & essential amenities are just a quick drive to Darwell. (id:6769)