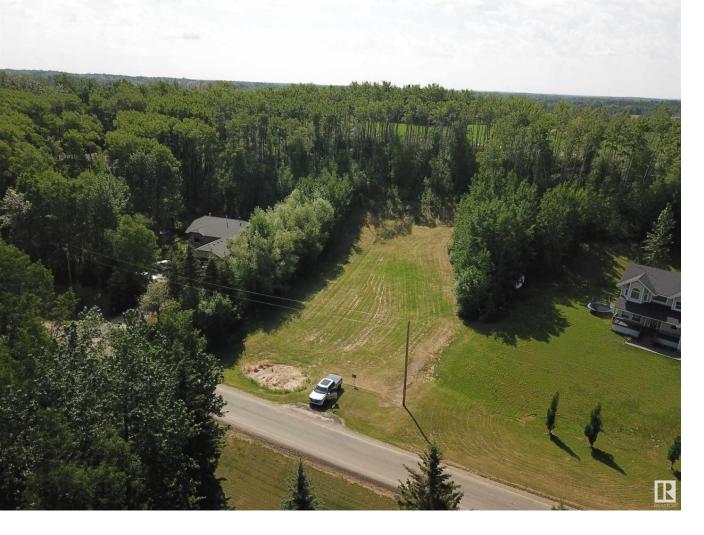

## Rural Parkland County Alberta

\$134,900

PRIVATELY set, well Treed ACREAGE lot w/1 acres. BUILD READY w/services to property line. Located in the developed acreage subdivision of LAKE COUNTRY Properties. Close to Blueberry School, minutes from Stony Plain & Spruce Grove w/pavement all the way. Easy commute just 30 MIN WEST OF EDM. Quick HWY access. (id:6769)