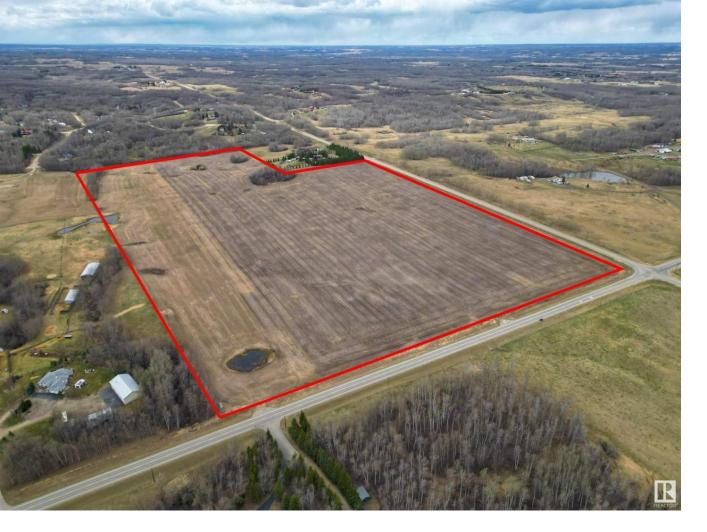

## Rural Parkland County Alberta

Zoned COUNTRY RESIDENTIAL w/nearly 63 ACRES of RAW land. Custom BUILD YOUR DREAM HOME or keep in your investment portfolio. Excellent location just 10 mins from Spruce Grove or 15 mins west of St. Albert with fully paved roads. Featuring views of the City of Edmonton. (id:6769)