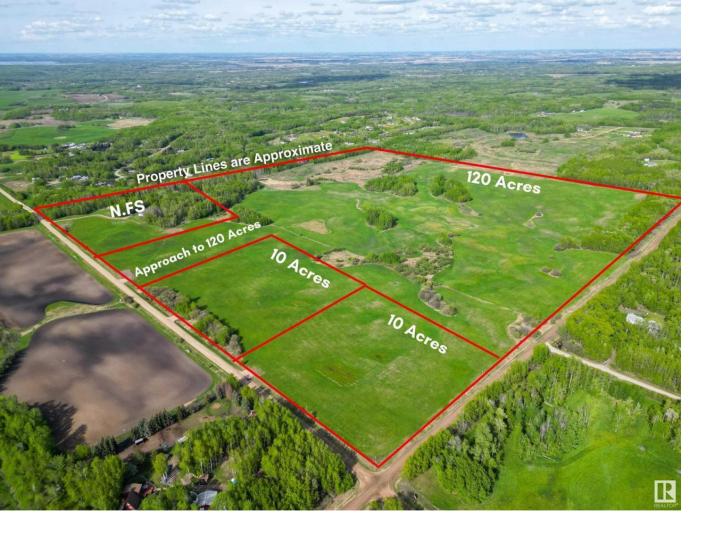

## Rural Lac Ste. Anne County Alberta

\$295,000

RETREAT to the Country & BUILD YOUR DREAM HOME! Raw 10 Acres only 15 minutes north west of Stony Plain in Lac Ste Anne County. High & Dry land privately set in a quiet low traffic area. Great location to build your dream house & large enough to keep your horses happy! Awaiting final approval from the county of Lac Ste Anne expected this summer. Adjacent is another 10 acres lot also available for sale. (id:6769)