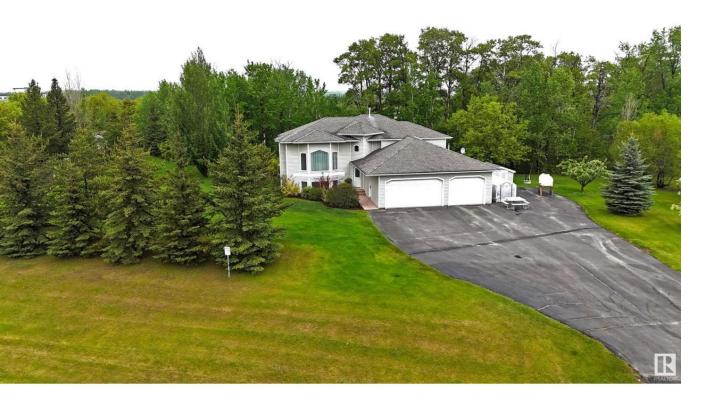

## Rural Parkland County Alberta

\$675,000

HIDDEN VALLEY ESTATES is an acreage community offering scenic vistas & unparalleled privacy just 10 mins to Spruce Grove & only 20 mins west of Edmonton! This IMMACULATE 5bed|3bath Bi Level w/TRIPLE garage & WALKOUT basement is nestled on 1.96 acres of PRIVATELY, treed land & boasts pride of ownership featuring 10' ceilings, tile & hardwood flring (NO CARPET) on main flr w/spacious kitchen/dining area complete w/excess cabinetry, corner pantry & all appliances; a massive great room w/lrg windows & gas FP perfect for hosting family; 3 generous sized bedrms & 4pce bath; master suite includes 4pce ensuite & walk-in closet. Big & bright finished basement has big windows, 9' ceilings, laminate flring w/2 more well sized bedrms, 3pce bath, Irg laundry/storage rm & a spacious family room. Surrounded by mature trees w/upper deck & covered concrete patio, garden plot, shed, fire pit & so much more! Great location w/pavement right to front door & easy access to HWY 16. Come enjoy the quiet comfort of country living (id:6769)