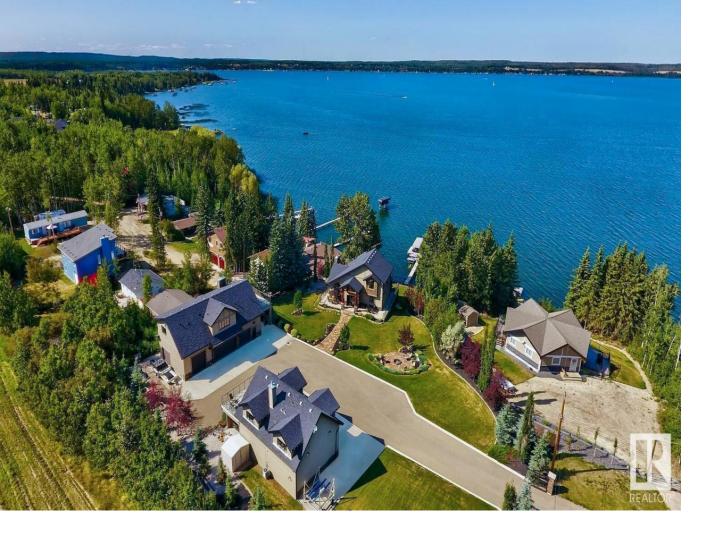

## Rural Parkland County Alberta

\$3,200,000

Stunning multi-building lakefront estate on Wabamun Lake, offering three residences across two prime lots with panoramic lake views and an extensive investment in landscaping design. This private, fenced, and gated property features approximately 5600 sq ft of total living space across three residences, plus 2800 sq ft luxury workshop space across two shops--all crafted with top-tier finishes. Ideal for large families, a bed-and-breakfast, or grand entertaining, it includes 9 bedrooms across the main house and two guesthouses. Highlights include real quarry stone accents, a custom irrigation system, in-floor heating throughout, expansive custom cabinetry in every space, timber frame accents, a premium indoor and outdoor sound system, poly floors in shops, fully fenced yard, docks, dual cisterns, dual holding tanks and a professionally engineered beachfront for ultimate lake enjoyment. Furniture is included (may differ from photos). Price includes lots 8 & 9. Shop 1(56' x 28') Shop 2 (36 x 26') (id:6769)