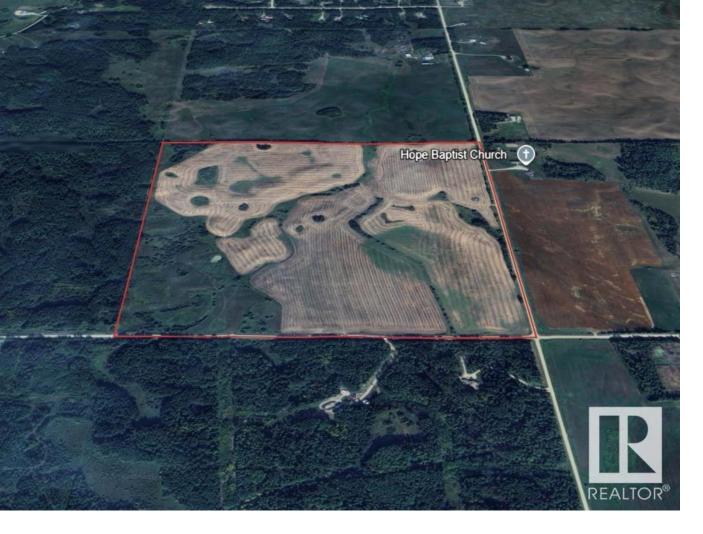

## Rural Lac Ste. Anne County Alberta

\$485,000

Discover this virgin 1/4 section parcel, located just a short 10-minute drive north of the Town of Wabamun. Previously farmed, this land offers excellent potential for agricultural use or your dream rural retreat. Currently home to a small weather station with a lease generating \$1,000 annually, which can be terminated with 3 months' notice. Has excellent potential as a great long-term investment or just for your personal use. GST is not included in listing price. (id:6769)