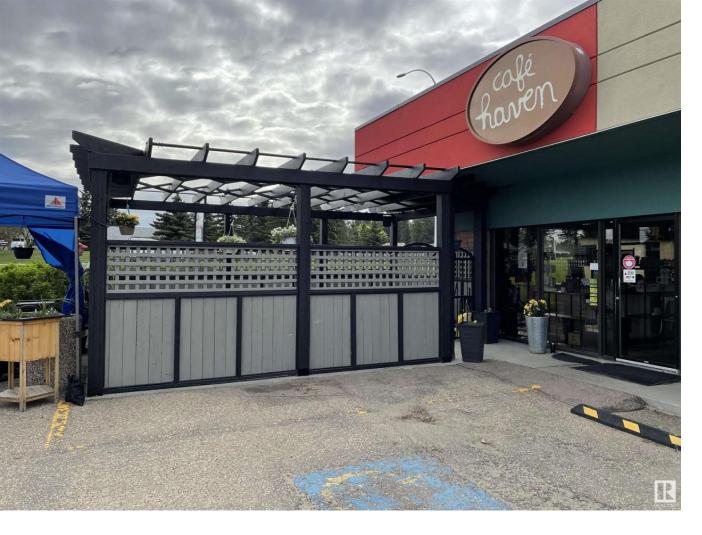

## Sherwood Park Alberta

\$259,000

YOUR OPPORTUNITY TO OWN A SUCCESSFUL CAFE IN SHERWOOD PARK! Very popular location with excellent lease in place. 1850 Sq. Ft. PLUS outdoor patio. End unit with high exposure from busy road. Easy access and lots of free parking right in front. Fully fixtured. Sales increasing steadiky, Owner/operator could earn healthy monthly income. Ideal for local roaster, caterer, or cafe operator or lounge. Licensed. Succesful loyalty program in place. Popular special event location with robust sales at each event. Excellent staff (id:6769)