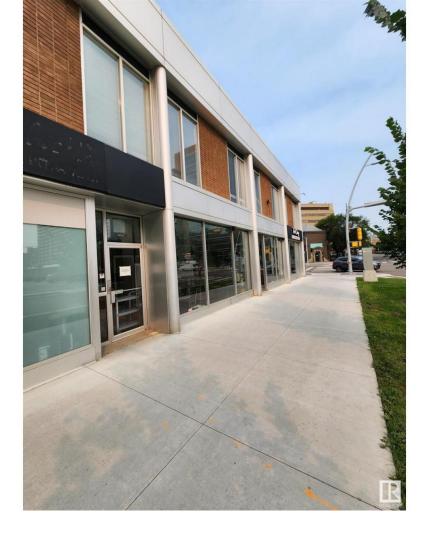

## Edmonton Alberta

\$199,900

Fully fixtured restaurant in excellent location with high visibility on Jasper Ave and across from General Hospital. End Cap with maximum street visibility. 2811 sq. ft. Recently updated with large canopy, gas burners, large prep areas. Gorgeous interior comes with tables/chairs.. 77 seats. Heavy walk-in traffic and excellent take out with densely populated area. Ideal for eat-in, take out, and CATERING!! Attractive lease with options to renew. (id:6769)