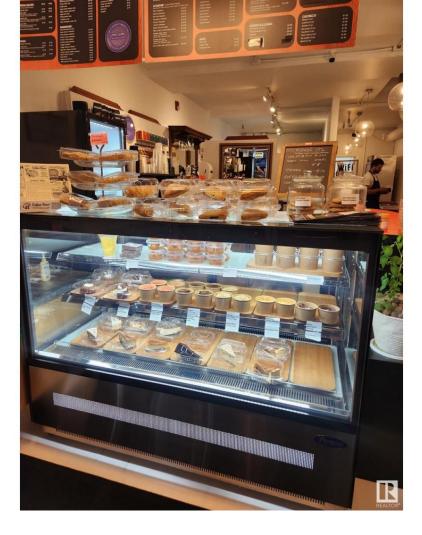

## Edmonton Alberta

\$80,000

YOUR OPPORTUNITY to own successful Cafe and Indian Takeout in downtown Edmonton. EXCEPTIONAL LOCATION with FREE PARKING right in front. This Cafe attracts customers from nearby businesses, office buildings, and students from MACEWAN UNIVERSITY. Nearly ALL EQUIPMENT IS NEW!! Freshly built-out with front counter, prep area, kitchen, attractive eating area, and large bathroom. Continue with current menu or change it for your own concept. Attractive Lease. 970 sq. ft. Very popular. Turnkey. (id:6769)