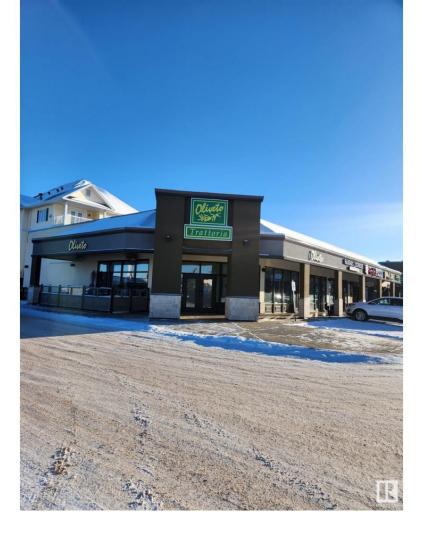

## Edmonton Alberta

\$500,000

AMAZING OPPORTUNITY - BEST RESTAURANT LOCATION IN RIVERBEND with exquisite interior. Presenting an exceptional opportunity to locate your restaurant or own this well-established restaurant in the busiest strip mall location in Riverbend. This beloved dining destination has become a cornerstone of Riverbend/Terwillegar and is renowned for its tasty cuisine and inviting ambiance. Endcap with HIGH VISIBILITY, PLENTY OF FREE PARKING IN FRONT, AND SITUATED BETWEEN SEVERAL SENIORS RESIDENCES FOR HIGH FOOT TRAFFIC. 2200 sq. ft with, 72 seats, this TURNKEY OPERATION includes all fixtures, furnishing, and equipment allowing for a seamless transition and immediate revenue stream. Spacious layout includes main dining area and a full service bar. The modern kitchen is outfitted with high-quality appliances, large 15' canopy, cooler, gas and convection. GROWTH POTENTIAL UNLIMITED if you expand operating hours and do BRUNCH! RARE CHANCE. (id:6769)