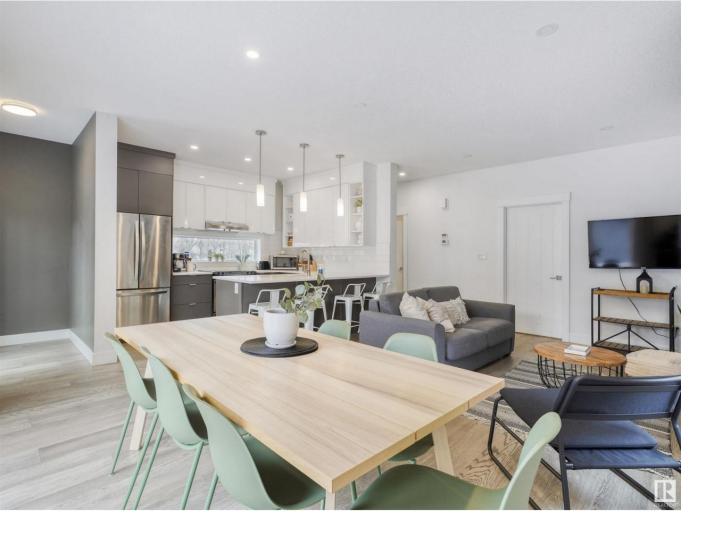

## Edmonton Alberta \$525,000

INVESTORS! Young Professionals! Are you looking for an absolutely stellar property that can propel your financial future forward!? This property is for you! Tucked in nicely in the south portion of Westmount a half a block off of Stony Plain Road and 2 blocks off 124th Street, it is perfectly located with great access to downtown, West Edmonton Mall, and a quick trip to the university area. This front/back duplex with a fully finished basement is currently being run as an AirBnb and is absolutely crushing it! Whether you keep running as a short term rental, or you want to live on the main floor or rent out the whole thing is up to you! This chic and modern infill has 3 bedrooms and 2.5 baths for the main floor and upstairs, and has a fully contained 2 bedroom 1 bathroom basement with a separate entrance! Full double garage in the back as well for plenty of parking. The numbers on this property will surprise you! It cannot be overstated! It can also be packaged with Unit 2 as well! Come take a look today! (id:6769)