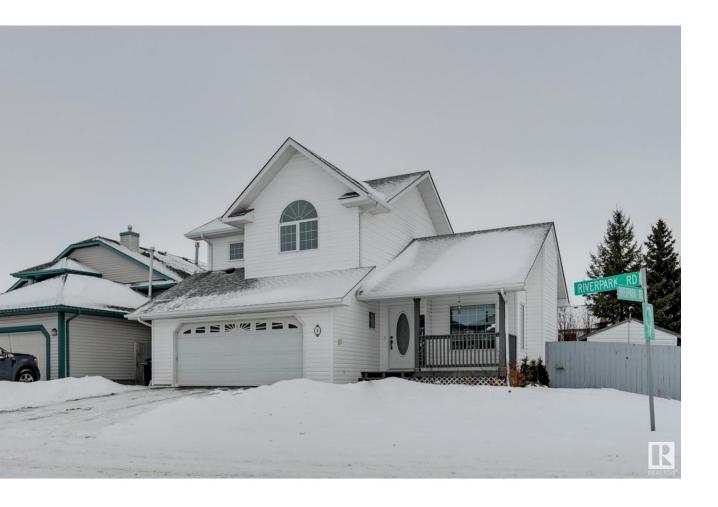

## Fort Saskatchewan Alberta

\$449,900

This 1,320 square foot home has everything you've been searching for! Located in the highly sought-after Westpark Estates, it sits on a spacious corner lot in a quiet cul-de-sac. Enjoy a huge south-facing backyard, perfect for entertaining or relaxing, and just a short walk to the Rivervalley paths. Curb appeal is a standout with the home's inviting exterior. Inside the living room offers built-in shelves surrounding a cozy fireplace, while the kitchen boasts upgraded appliances and ample counter space with views of the lush backyard. Upstairs, you'll find three generously sized bedrooms, including the primary suite with vaulted ceilings and a 4 piece ensuite. The fully finished basement is ideal for family time or watching the game. The expansive backyard, complete with an oversized deck, is the real highlight—there's plenty of room for everyone! This is a true move-in ready gem. 20'x20' interior measured front attached double garage. (id:6769)