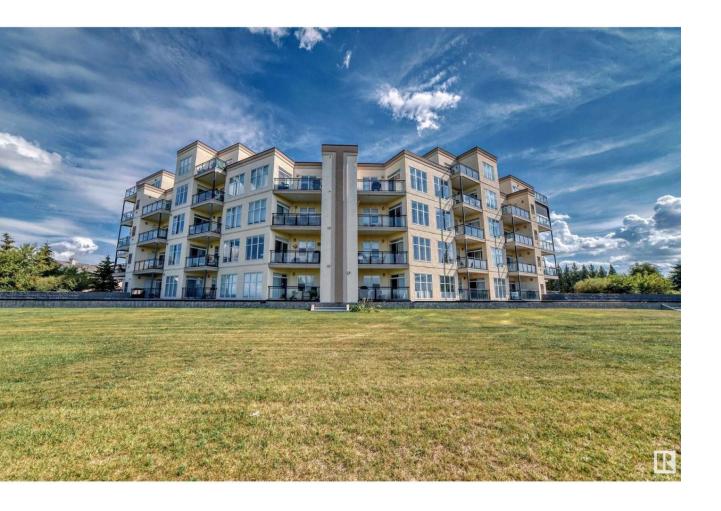

## Fort Saskatchewan Alberta

\$267,700

Incredible opportunity in this 2 BED, 2 BATH, with 2 TITLED parking spots including one HEATED UNDERGROUND and CENTRAL A/C! Featuring 9ft ceilings, large open concept living space and generous sized bedrooms, this home checks all of the boxes in an affordable package. The open concept kitchen has an abundance of mocha cabinetry, plenty of counter space on the granite countertops, Stainless Steel appliances and raised eating bar. The spacious primary bedroom includes a walk-in closet and large 3-pc ensuite with granite vanity. The main 4 pc bath includes a soaker tub. Convenient in-suite laundry and large balcony complete the picture. The location is minutes from all major commuter roads and is only 15 mins to Edmonton or Sherwood Park! Steps to public transit, schools, child care, groceries and restaurants. Right in front of the complex is the river valley with all of the beautiful walking trails! This quiet PET- FRIENDLY building is sure to impress! Make this gem of a home yours today! (id:6769)