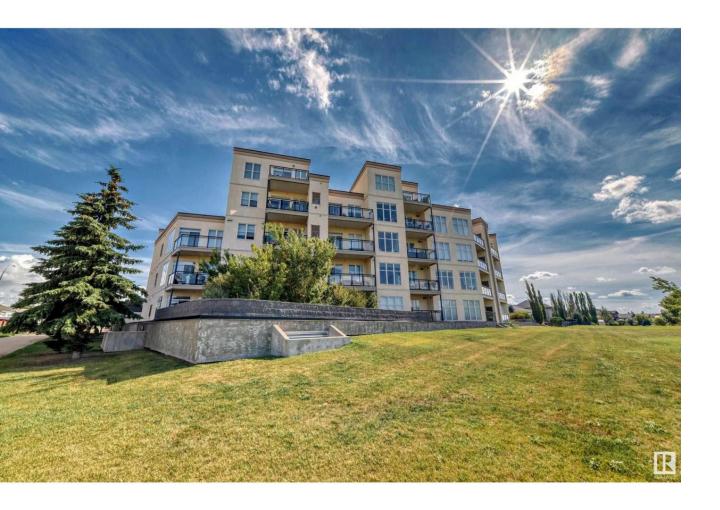

## Fort Saskatchewan Alberta

\$267,700

Incredible opportunity in this turnkey 2 BED, 2 BATH, with 2 TITLED parking spots including one HEATED UNDERGROUND and CENTRAL A/C! Featuring 9ft ceilings, large open concept living space and generous sized bedrooms, this home checks all of the boxes in an affordable package. ALL FURNISHINGS NEGOTIABLE! The large open concept kitchen has mocha cabinetry, granite countertops, St. Steel appliances and raised eating bar. The spacious primary bedroom includes a walk-in closet and large 3-pc ensuite with granite vanity. The main 4 pc bath includes a soaker tub. Convenient in-suite laundry and large balcony complete the picture. The location is minutes from all major commuter roads and is only 15 mins to Edmonton or Sherwood Park! Steps to public transit, schools, child care, groceries and restaurants. Right in front of the complex is the river valley with all of the beautiful walking trails! This quiet PET- FRIENDLY building is sure to impress! Make this gem of a home yours today! (id:6769)