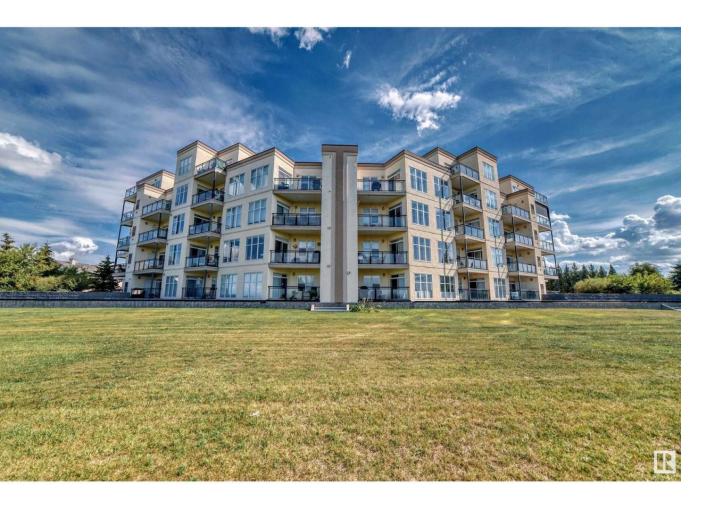

## Fort Saskatchewan Alberta

\$269,700

Incredible opportunity in this 2 BED, 2 BATH, with 2 TITLED parking spots including one HEATED UNDERGROUND and CENTRAL A/C! Featuring 9ft ceilings, large open concept living space and generous sized bedrooms, this home checks all of the boxes in an affordable package. The open concept kitchen has an abundance of mocha cabinetry, plenty of counter space on the granite countertops, Stainless Steel appliances and raised eating bar. The spacious primary bedroom includes a walk-in closet and large 3-pc ensuite with granite vanity. The main 4 pc bath includes a soaker tub. Convenient in-suite laundry and large balcony complete the picture. The location is minutes from all major commuter roads and is only 15 mins to Edmonton or Sherwood Park! Steps to public transit, schools, child care, groceries and restaurants. Right in front of the complex is the river valley with all of the beautiful walking trails! This quiet PET- FRIENDLY building is sure to impress! Act fast! (id:6769)