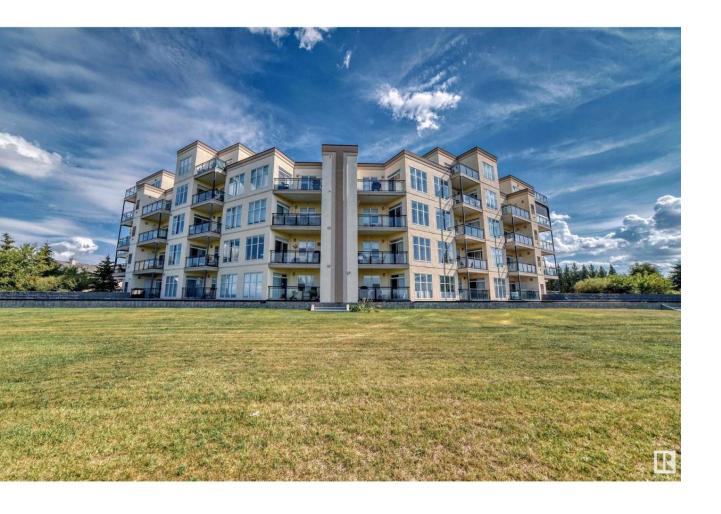

## Fort Saskatchewan Alberta

\$267,700

Incredible opportunity in this 2 BED, 2 BATH, with 2 TITLED parking spots including one HEATED UNDERGROUND and CENTRAL A/C! Featuring 9ft ceilings, large open concept living space and generous sized bedrooms, this home checks all of the boxes in an affordable package. The open concept kitchen has an abundance of mocha cabinetry, plenty of counter space on the granite countertops, Stainless Steel appliances and raised eating bar. The spacious primary bedroom includes a walk-in closet and large 3-pc ensuite with granite vanity. The main 4 pc bath includes a soaker tub. Convenient in-suite laundry and large balcony complete the picture. The location is minutes from all major commuter roads and is only 15 mins to Edmonton or Sherwood Park! Steps to public transit, schools, child care, groceries and restaurants. Right in front of the complex is the river valley with all of the beautiful walking trails! This quiet PET- FRIENDLY building is sure to impress! Act fast! (id:6769)