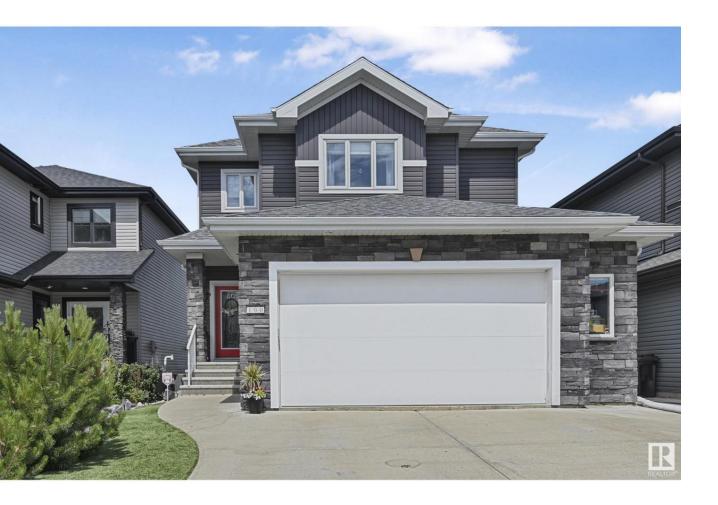

## Fort Saskatchewan Alberta

Fully finished WALK-OUT backing scenic green space and tranquil pond with low maintenance landscaping!! Welcome to this stunning 2076 sq ft 2-story home offering clean finishes and exceptional design. This home features a total of 4 bedrooms and 5 bathrooms with a host of impressive features including beautiful custom to-the-ceiling kitchen cabinets, granite throughout, large island space, stainless steel appliances, walk through pantry, hardwood flooring, picturesque windows over looking the greenspace and pond, upper deck and lower extended covered patio, large bonus room, generous primary bedroom with 5 pc en-suite and walk in closet, Rec room with built in entertainment unit, oversized-HEATED double garage with high ceilings and A/C to enjoy on those hot summer days. Located close to all amenities, parks and schools this one checks all of the boxes!! (id:6769)