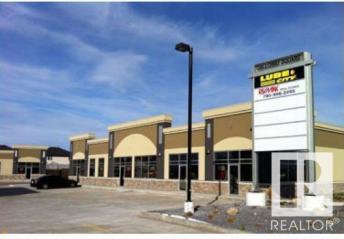

## Fort Saskatchewan Alberta

\$32

Excellent lease opportunity in South Fort Saskatchewan. Last unit available. Busy area right off Highway 21, across from Dow Rec Center. Surrounded by residential with multi family and lots of highway traffic. Special incentives given for medical/professional users. 975 sqft available. May be used for office/retail. Join a young, vibrant, thriving neighborhood. (id:6769)