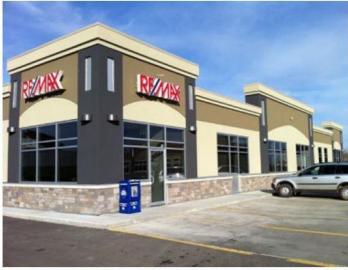

## Fort Saskatchewan Alberta

\$32

Excellent lease opportunity in South Fort Saskatchewan. Last unit available. Busy area right off Highway 21, across from Dow Rec Center. Surrounded by residential with multi family and lots of highway traffic. Special incentives given for medical/professional users. 975 sqft available. May be used for office/retail. Join a young, vibrant, thriving neighborhood. (id:6769)