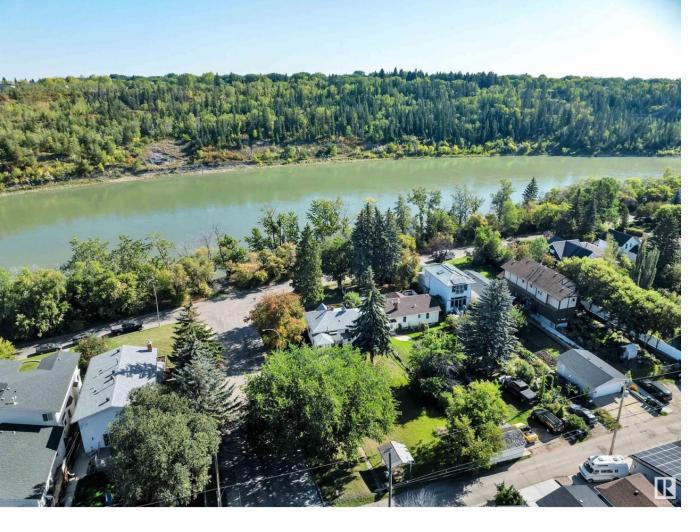

## Edmonton Alberta

\$850,000

HUGE CORNER LOT NEXT TO THE RIVER! UNBEATABLE LOCATION! IDEAL FOR FUTURE DEVELOPMENT! Searching for the ideal lot close to downtown in desirable Riverdale? This 10,354 sq ft lot (approx 50' x 205') with an existing bungalow in place is the perfect location for multifamily development or build your dream home! Located only steps to river valley trails & downtown, this is a rare opportunity for investors seeking a one of a kind property. The property has newer shingles, furnace, HWT; liveable until you decide on your infill aspirations. Quiet & serene, yet close to the action. Don't miss it! (id:6769)