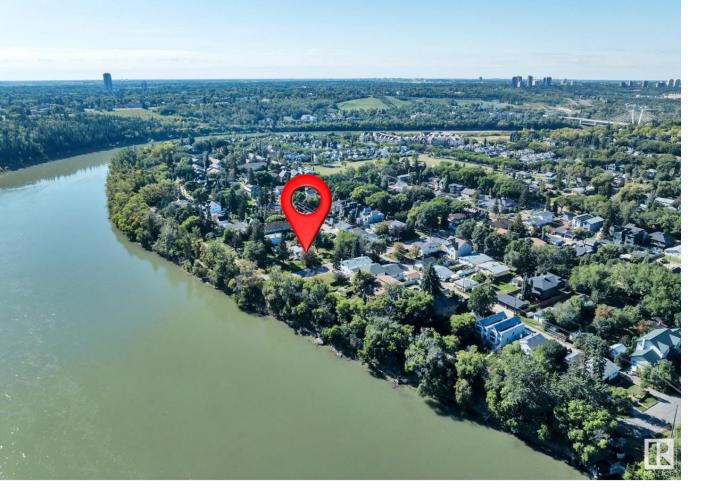

## Edmonton Alberta

HUGE CORNER LOT NEXT TO THE RIVER! UNBEATABLE LOCATION! IDEAL FOR FUTURE DEVELOPMENT! Searching for the ideal lot close to downtown in desirable Riverdale? This 10,354 sq ft lot (approx 50' x 205') with an existing bungalow in place is the perfect location for multifamily development or build your dream home! Located only steps to river valley trails & downtown, this is a rare opportunity for investors seeking a one of a kind property. The property has newer shingles, furnace, HWT; liveable until you decide on your infill aspirations. Quiet & serene, yet close to the action. Don't miss it! (id:6769)