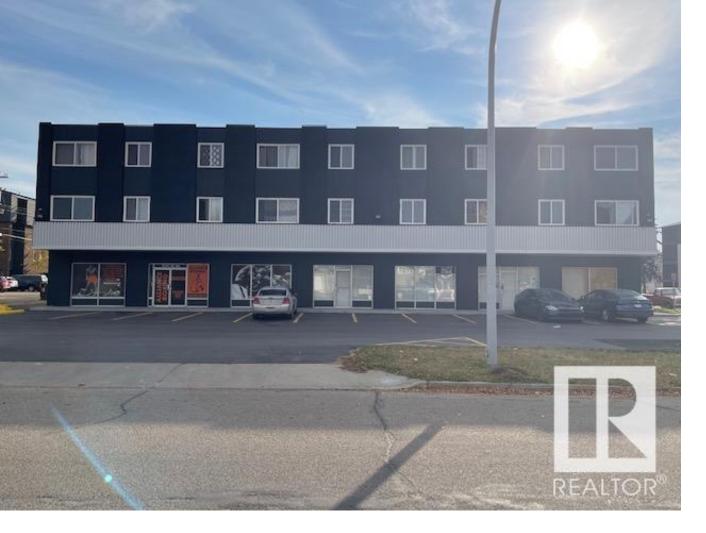

## Edmonton Alberta \$2,250,000

Several upgrades over the last couple years, 14 residential units and 2 commercial spaces. Zoned CB1 Upgrades include new windows, flooring, baseboards, trim and paint, new asphalt parking lot. Very well maintained and managed, built in 1976 Great West end location. (id:6769)