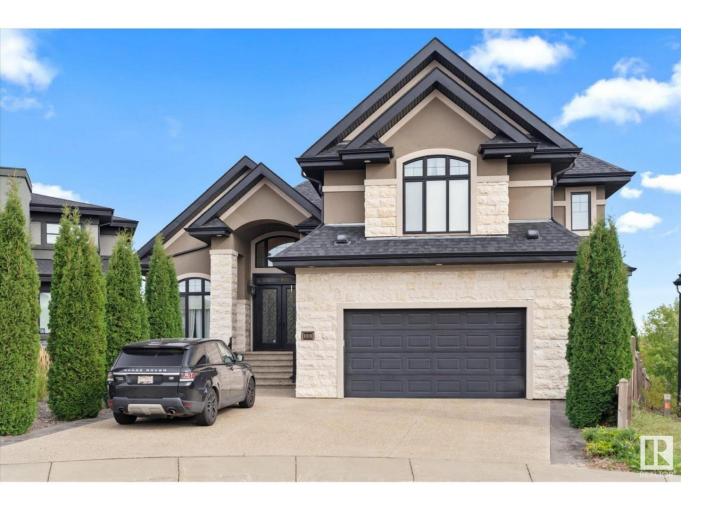

## Edmonton Alberta

\$1,750,000

Presitgous Hodgson keyhole location, this custom built, executive bungalow backs onto ravine. Unique quaility throughout from soaring vaulted ceilings to the hand carved Mediterranean limestone fireplace in elegant entertaining livingroom. Newer hardwood throughout the main floor and carpeting on lower level. Gourmet island kitchen with top of the line appliances. Primary main floor bedroom boast a cozy fireplace, custom walk in closet and a huge ensuite with a double walk thru shower. Spacious floor plan includes private suite above garage, a total of 5 bedroom & 5 bathrooms and fully developed walkout basement. Lower level has huge family room which faces ravine and opens to a sunny patio, a multi tiered theatre room, primary bedroom with ensuite and an additional bedroom & bathroom. Gorgeous private yard with stunning landscaping, home exterior has imported limestone, patio and upper deck. This home was designed for family living and superior entertaining. (id:6769)