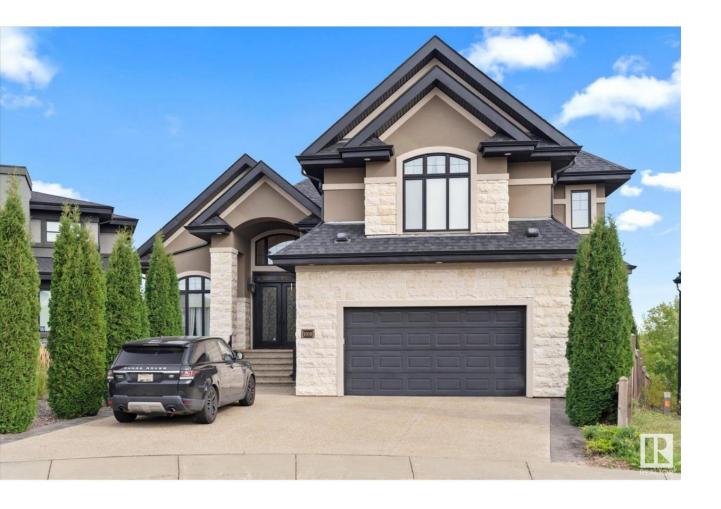

## Edmonton Alberta

\$1,649,000

Presitgous custom built, executive bungalow backs onto ravine. Unique quality throughout from soaring vaulted ceilings to the hand carved Mediterranean limestone fireplace, Hardwood throughout the main floor and carpeting on lower level. Gourmet island kitchen with top of the line appliances. Primary main floor bedroom boast a cozy fireplace, custom walk in closet and a huge ensuite with a double walk thru shower. Spacious floor plan includes private suite above garage, a total of 5 bedroom & 5 bathrooms and fully developed WALKOUT basement. Lower level has huge family room which faces ravine and opens to a sunny patio, a multi tiered theatre room, primary bedroom with ensuite and an additional bedroom & bathroom. Gorgeous private yard with stunning landscaping, home exterior has imported Mediterranean natural limestone, custom medal entry doors, custom walk-in maple master closet. This home was designed with elegance and a very welcoming living atmosphere. Stunning home!!!!! (id:6769)