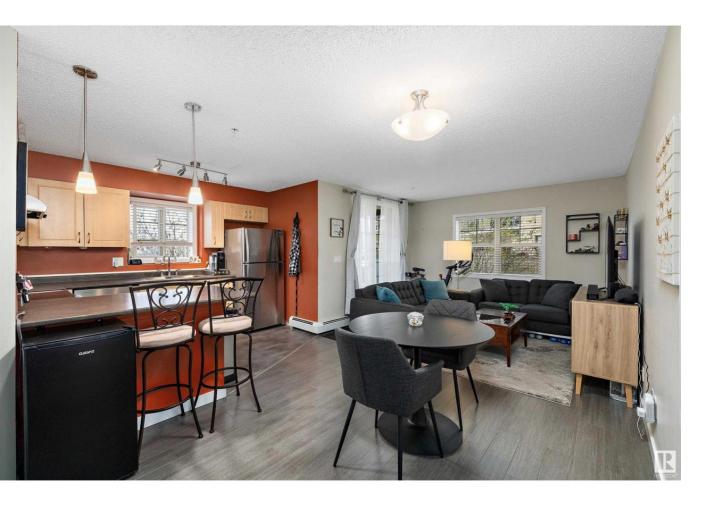

## Edmonton Alberta

Welcome to RUTHERFORD VILLAGE. 2 BEDROOM 2 BATHROOM CONDO with UNDERGROUND parking. Great location close to all amenities. UPGRADED & UPDATED including paint, flooring, appliances & bathrooms. Open concept MAIN FLOOR UNIT featuring NEWER VINYL PLANK FLOORING, NEWER STAINLESS STEEL APPLIANCES, u-shaped kitchen with tons of counter space & eating area. Living room with sliding doors provides access to the CONCRETE COVERED PATIO. Generous PRIMARY BEDROOM with walk thru closet & a 4 pc. ensuite, a 2nd bedroom, 3 pc. main bathroom & in-suite stacked washer & dryer. 1 HEATED UNDERGROUND parking stall with STORAGE SPACE completes this unit. Shows great & move in ready! You won't be disappointed. (id:6769)

Living room 3.53 m X 3.02 m Dining room 2.4 m X 2.52 m Kitchen 2.76 m X 3.45 m **Primary Bedroom** 3.31 m X 4.64 m **Bedroom 2** 4.14 m X 2.85 m Listing Presented By:

Originally Listed by: RE/MAX Elite