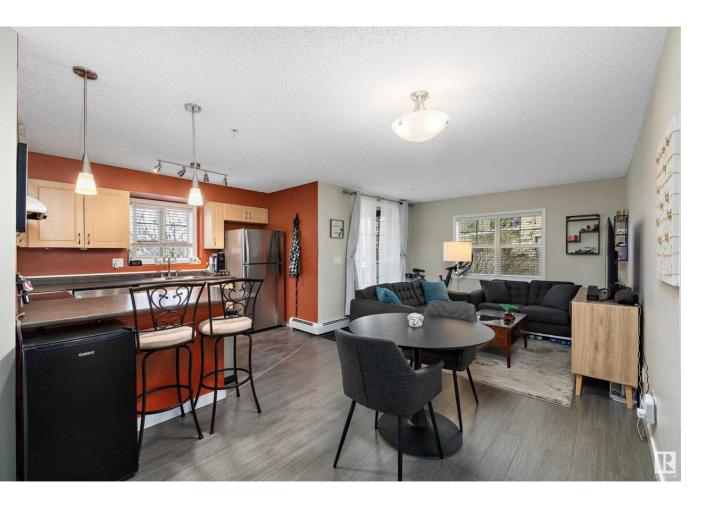

## Edmonton Alberta

Welcome to RUTHERFORD VILLAGE. 2 BEDROOM 2 BATHROOM CONDO with UNDERGROUND parking. Great location close to all amenities. UPGRADED & UPDATED including paint, flooring, appliances & bathrooms. Open concept MAIN FLOOR UNIT featuring NEWER VINYL PLANK FLOORING, NEWER STAINLESS STEEL APPLIANCES, u-shaped kitchen with tons of counter space & eating area. Living room with sliding doors provides access to the CONCRETE COVERED PATIO. Generous PRIMARY BEDROOM with walk thru closet & a 4 pc. ensuite, a 2nd bedroom, 3 pc. main bathroom & in-suite stacked washer & dryer. 1 HEATED UNDERGROUND parking stall with STORAGE SPACE completes this unit. Shows great & move in ready! You won't be disappointed. (id:6769)

Living room 3.53 m X 3.02 m Dining room 2.4 m X 2.52 m Kitchen 2.76 m X 3.45 m **Primary Bedroom** 3.31 m X 4.64 m **Bedroom 2** 4.14 m X 2.85 m Listing Presented By:

Originally Listed by: RE/MAX Elite