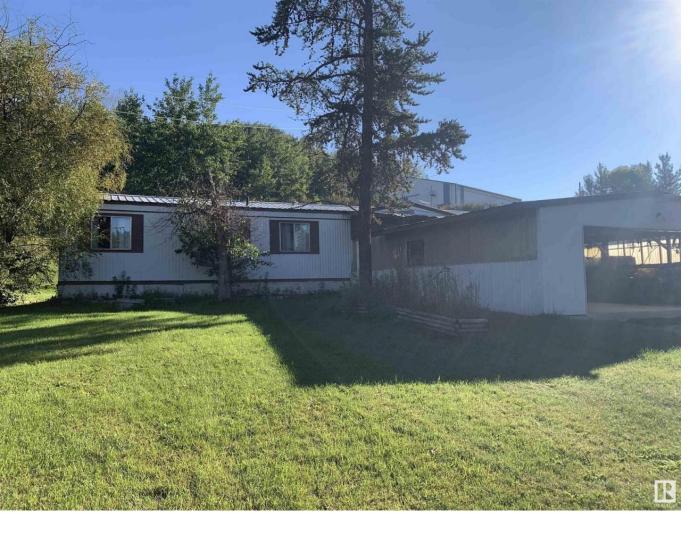

## Rural Parkland County Alberta

\$449,800

Current owner had start expensive renovations to the indoor riding arena with the vision of starting a licensed growing operation. The renovation is approximately 95% complete. This building could easily be repurposed into what ever you would want. Older single wide mobile is still in good shape. (id:6769)