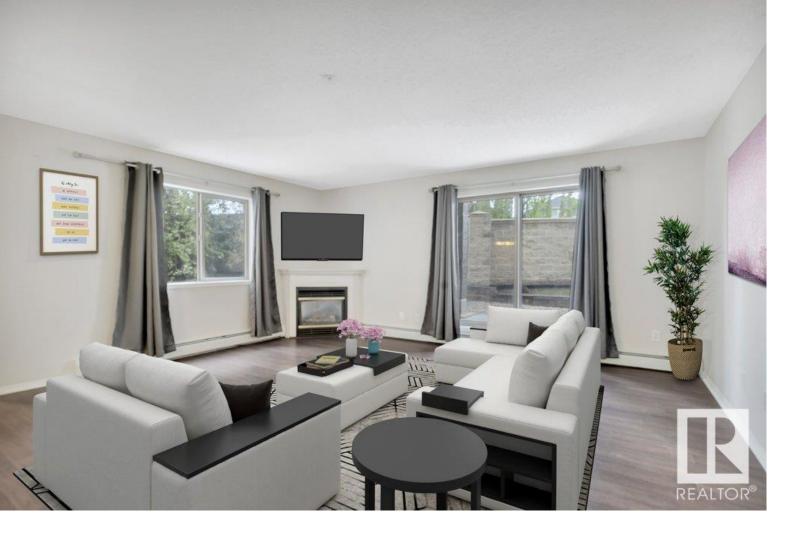

## Edmonton Alberta

\$229,900

HUGE LIVING SPACE! IMMEDIATE POSSESSION! STEPS TO WHITEMUD CREEK TRAILS! This HUGE 1170 sq ft 2 bed, 2 bath main level CORNER unit shows exceptionally well, & is perfect for first time buyers, down sizers or investors looking for a terrific complex close to gorgeous walking trails & amenities! Spacious entryway leads to an open concept living / dining space w/ laminate flooring; plenty of windows for ample natural light. Corner gas fireplace for cozy winter nights, galley kitchen & room for the large dining table & sectional! Two good sized bedrooms, including the primary bedroom w/ 3 pce ensuite & walk through closet. Separate laundry / storage room, additional 4 pce bath, & covered patio to enjoy the summer sun. Underground heated parking & storage locker w/ many surface visitor stalls for guests. Condo fees of \$519.52 includes heat, water / sewer, & access to the social room, gym, & more! Blocks to shopping, amenities, & quick access to both the Whitemud & Henday make this one a winner! (id:6769)

Living room  $6.93 \text{ m} \times 5.94 \text{ m}$ Dining room  $3.44 \text{ m} \times 2.52 \text{ m}$ Kitchen  $3.12 \text{ m} \times 2.44 \text{ m}$  Primary Bedroom 4.09 m X 4.63 m Bedroom 2 4.41 m X 3.04 m Listing Presented By: