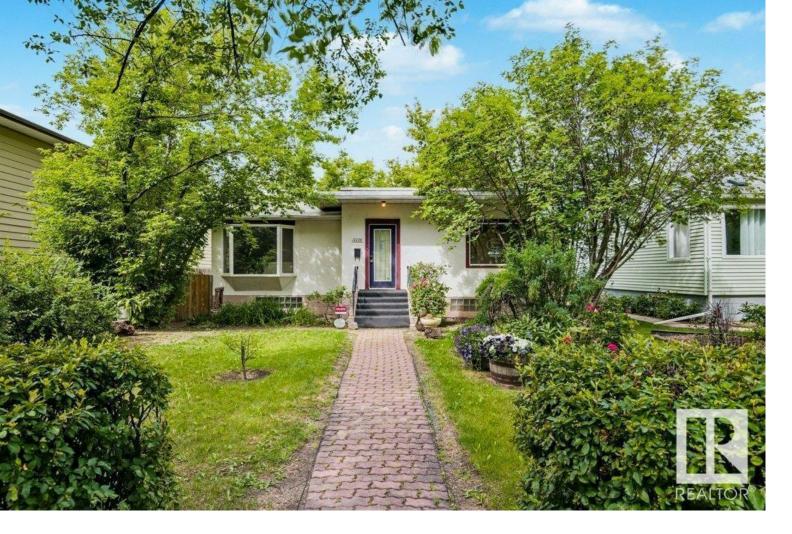

## Edmonton Alberta \$428,000

Welcome home to this unique and character-filled bungalow nestled in the heart of Grovenor--one of Edmonton's most desirable mature neighborhoods. Surrounded by tree-lined streets, parks, and trails, this home offers over 2,000 sq ft of total living space across two levels. The main floor features two bedrooms, currently set up as a hair salon and massage studio, making it perfect for a home-based business or easy conversion back to bedrooms. You'll love the old-world charm, original detailing, skylights offering natural light in living room and kitchen, original hardwood and cozy ambiance throughout. The fully finished basement adds two more bedrooms, electric sauna, ideal for family, guests, or rental potential. Whether you're drawn by the lifestyle of a walkable, nature-rich community, just 1 block from McKinnon Ravine, or seeking a home with versatile live-work options, this Grovenor gem is full of opportunity. The large RF3 zoned lot is also perfect for future redevelopment. (id:6769)