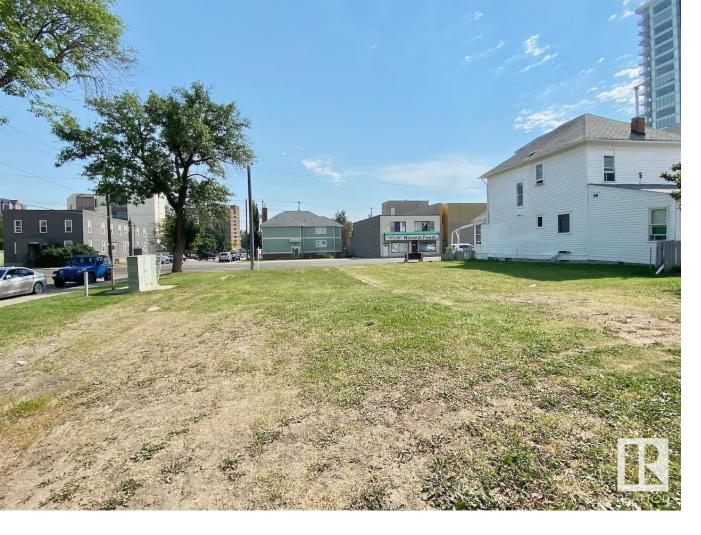

## Edmonton Alberta

\$229,900

AWESOME OPPORTUNITY TO OWN THIS VACANT CORNER LOT IN THE QUARTERS STEPS FROM THE HAT AT 5 CORNERS and ONLY 2 BLOCKS FROM CANADA PLACE! This lot posses loads of opportunity for commercial uses. (currently zoned DC1). This lot has great frontage on the corner of 95st and 103ave! Start your new business in a great up and coming location! (id:6769)